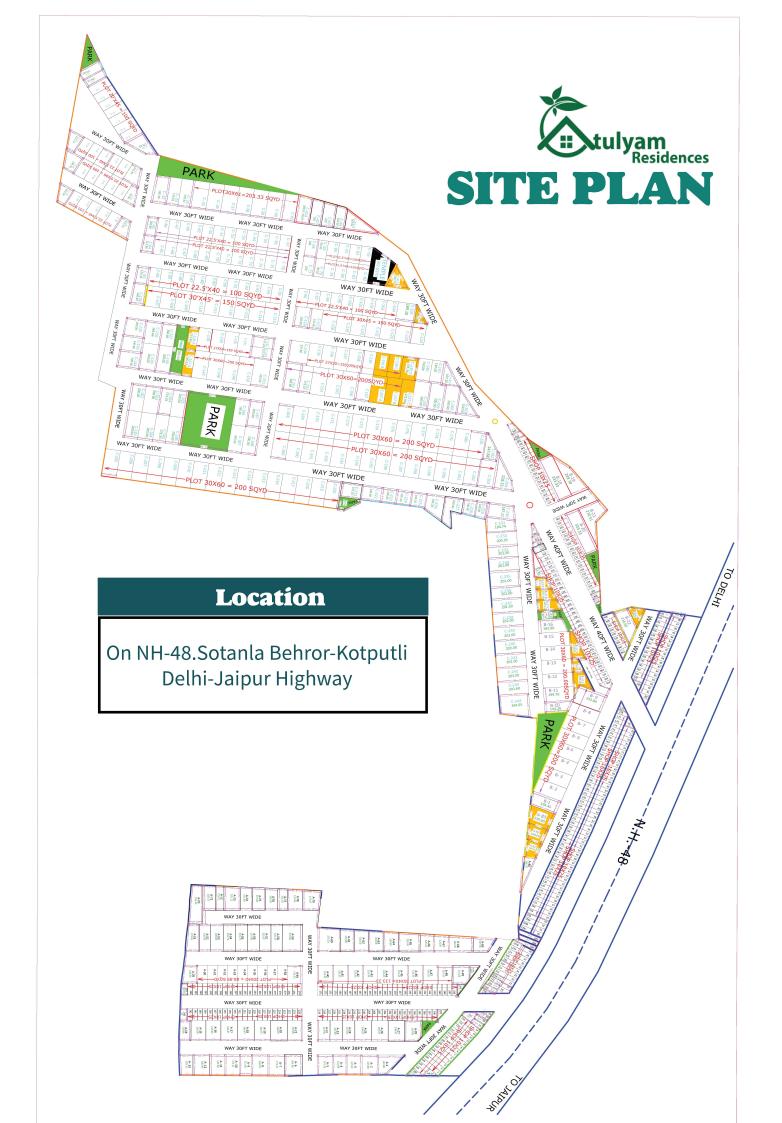

# Live in Luxury in a Government Approved 30-Acre Township

Discover the ultimate living experience in a government approved 30-acre township. With its world-class amenities, prime location, and unparalleled design,

Our township is conveniently situated in a prime location, providing easy access to all the conveniences and attractions of the city. Whether you need to commute to work or desire to explore the area, our location is ideal.