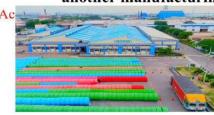

#### Wavin expands footprint in India, acquires another manufacturing plant eccent acquisition of a

The Neemrana plant, with best industry practices will continue producing advanced water and gas products for below-ground use and invest in other extrusion lines to produce CPVC, uPVC, & SWR pipes for

na matafasila alant ifrom Hyderabad, Telangana, Wavin, an innovative pipes and fittings solution provider for the building and infrastructure industry, has announced the acquisition of a new facility in Neemrana, Rajasthan, from Dura-Line. It's the second acquisition by the company in 2021 in India to meet the emerging demand for advanced water and gas pipes and fittings for below-ground use and CPVC, uPVC, & SWR pipes for above-ground applications.